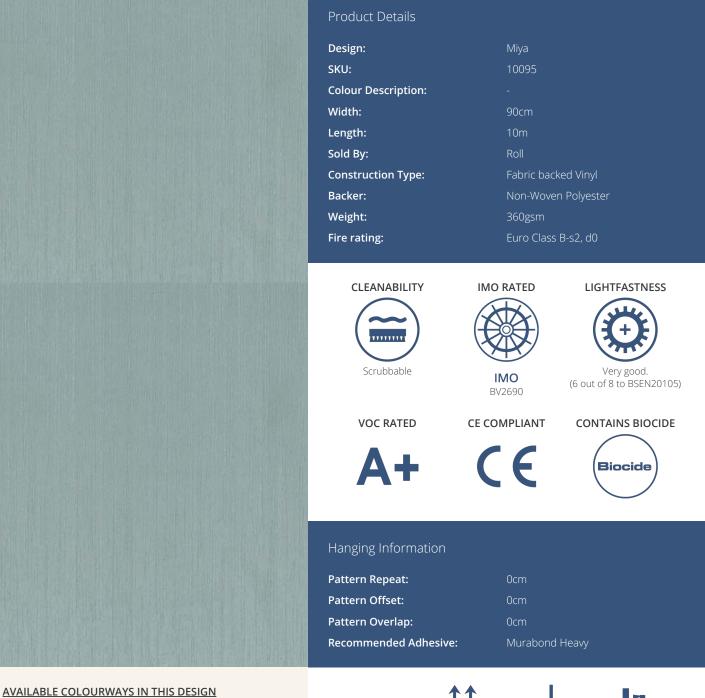

To view the full range of colourways available in this design, please search 'Miya' using the search function tool on the Fardis website.

If you require further information about any Fardis product or service please search our website <u>www.fardis.com</u>,