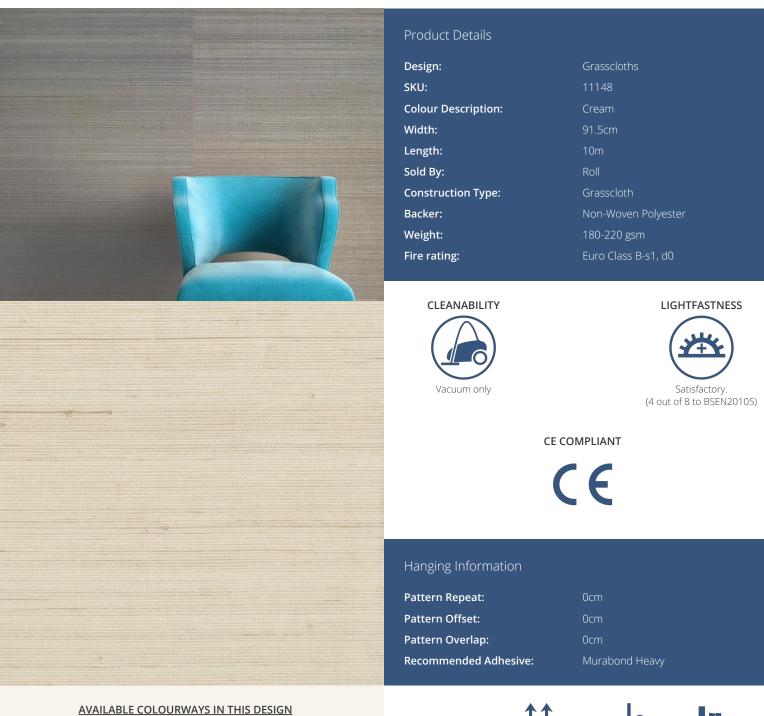

## GRASSCLOTHS

The new Everglades collection brings an intense level of natural beauty and depth to your design scheme that few other wallcoverings can rival. Natural grass cloths, meticulously hand-woven together at our facility, create this truly exclusive set of solutions. Likewise, a variant yet effortlessly natural palette defines this range - after all no two strands of grass are the exact same colour! The results are beautiful yet versatile wallcoverings that can be utilised in a variety of interiors to unique effect.

To view the full range of colourways available in this design, please search 'Grasscloths' using the search function tool on the Fardis website.

If you require further information about any Fardis product or service please search our website www.fardis.com, contact us at contact@fardis.com or call 0333 240 9045