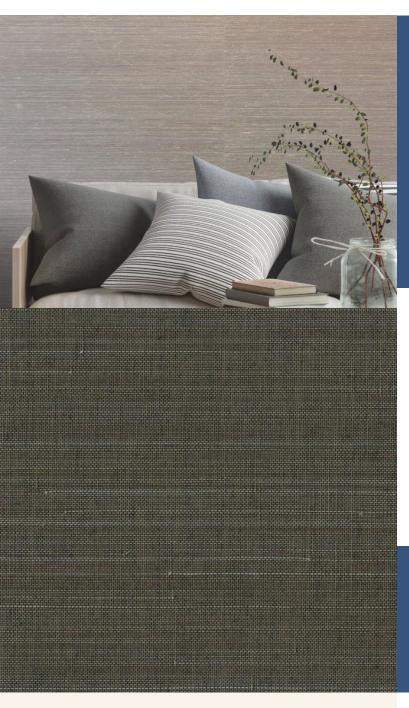

#### **GRASSCLOTHS**

The new Everglades collection brings an intense level of natural beauty and depth to your design scheme that few other wallcoverings can rival. Natural grass cloths, meticulously hand-woven together at our facility, create this truly exclusive set of solutions. Likewise, a variant yet effortlessly natural palette defines this range - after all no two strands of grass are the exact same colour! The results are beautiful yet versatile wallcoverings that can be utilised in a variety of interiors to unique effect.

# **Product Details**

Design: Grasscloths
SKU: 11211

Colour Description: Black
Width: 91.5cm

Length: 10m

Sold By: Roll

Construction Type: Grasscloth

Backer: Non-Woven Polyester

**Weight:** 180-220 gsm