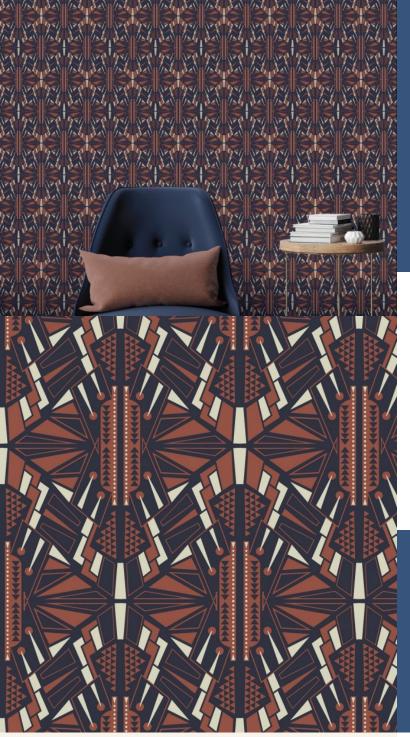

#### **EMPIRE STATE**

This striking design embodies the 1920's Art Deco style with its symmetry and elegance. Strong defined lines towering upwards all printed in bold, rich, colours.