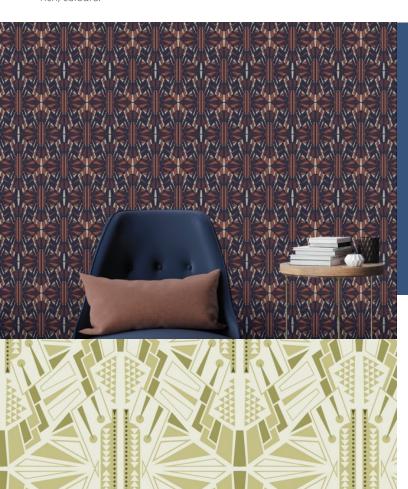

## **EMPIRE STATE**

This striking design embodies the 1920's Art Deco style with its symmetry and elegance. Strong defined lines towering upwards all printed in bold, rich, colours.

**Product Details** 