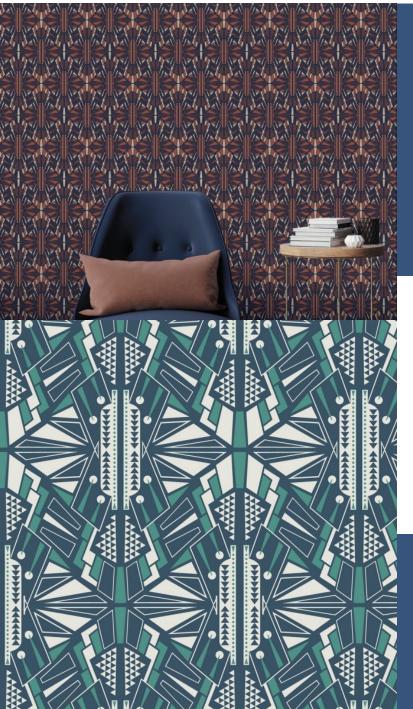

## **EMPIRE STATE**

This striking design embodies the 1920's Art Deco style with its symmetry and elegance. Strong defined lines towering upwards all printed in bold, rich, colours.

**Product Details** 