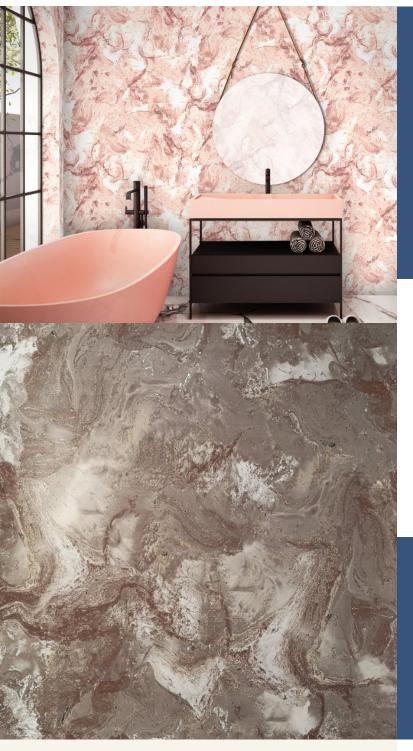

**GARBO** 

The Art Deco period features marble extensively, from ornaments through to building interiors. Marble takes a 'stone' finish to a new level of elegance, sophistication and luxury. Garbo uses lavish foils as a base before printing this marble design in an array of realistic colours