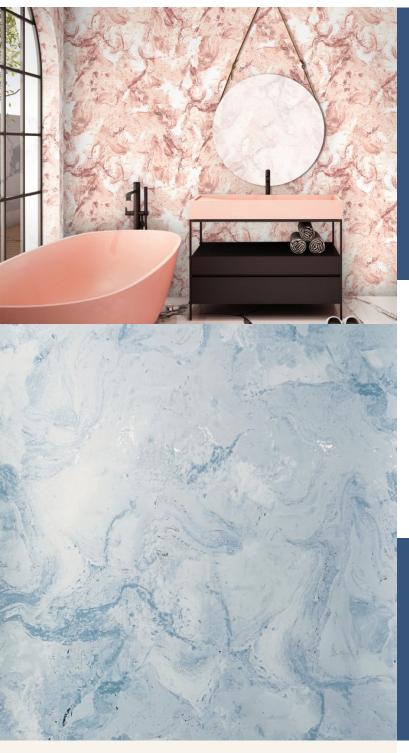

**GARBO** 

The Art Deco period features marble extensively, from ornaments through to building interiors. Marble takes a 'stone' finish to a new level of elegance, sophistication and luxury. Garbo uses lavish foils as a base before printing this marble design in an array of realistic colours