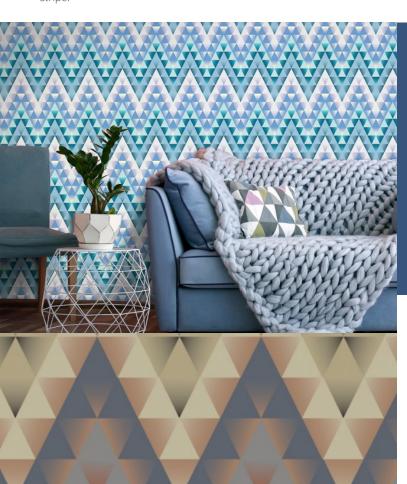

**FRACTAL** 

A simple triangle repeated continuously and creatively coloured with graduating tones, changes this bold geometric shape into a soft undulating stripe.

**Product Details** 

Design: SKU: **Colour Description:** Width: Length: Sold By: