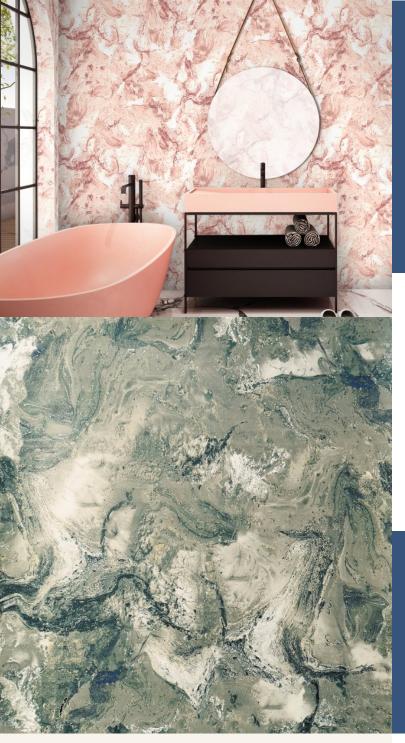

**GARBO** 

The Art Deco period features marble extensively, from ornaments through to building interiors. Marble takes a 'stone' finish to a new level of elegance, sophistication and luxury. Garbo uses lavish foils as a base before printing this marble design in an array of realistic colours

## **AVAILABLE COLOURWAYS IN THIS DESIGN**

To view the full range of colourways available in this design, please search 'Garbo' using the search function tool on the Fardis website.

BUTT JOINT