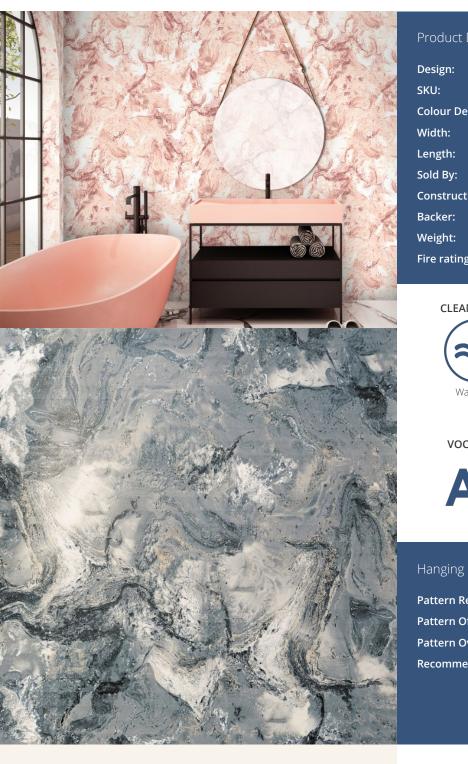

GARBO

The Art Deco period features marble extensively, from ornaments through to building interiors. Marble takes a 'stone' finish to a new level of elegance, sophistication and luxury. Garbo uses lavish foils as a base before printing this marble design in an array of realistic colours

## **Product Details** Design: SKU: Colour De

| Colour Description: | Green                        |
|---------------------|------------------------------|
| Width:              | 52cm                         |
| Length:             | 10m                          |
| Sold By:            | Roll                         |
| Construction Type:  | Digital Print - PET Foil FBV |
| Backer:             | Non Woven Polyester          |
| Weight:             | 350gsm                       |
| Fire rating:        | Euro Class B-s2,d0           |