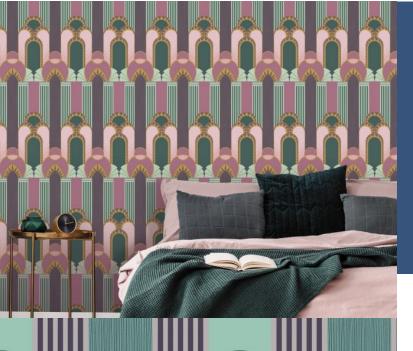

## **DREAMLAND**

Influenced by the 'Streamline Moderne' genre, 'Dreamland' exudes the daring and bold architectural influence on design. As a statement design with its majestic curves and Aztec styling, this is a true conversation wallpaper.

**Product Details** 

Design: Dreamland
SKU: 12103

Colour Description: Pink
Width: 52cm
Length: 10m
Sold By: Roll

**Construction Type:** Printed Non-Woven (Non PVC)

Backer: Non Woven Polyester

Weight: 187gsm