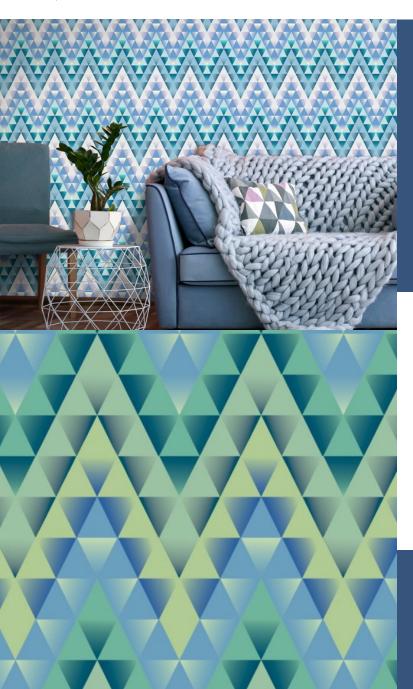

**FRACTAL** 

A simple triangle repeated continuously and creatively coloured with graduating tones, changes this bold geometric shape into a soft undulating