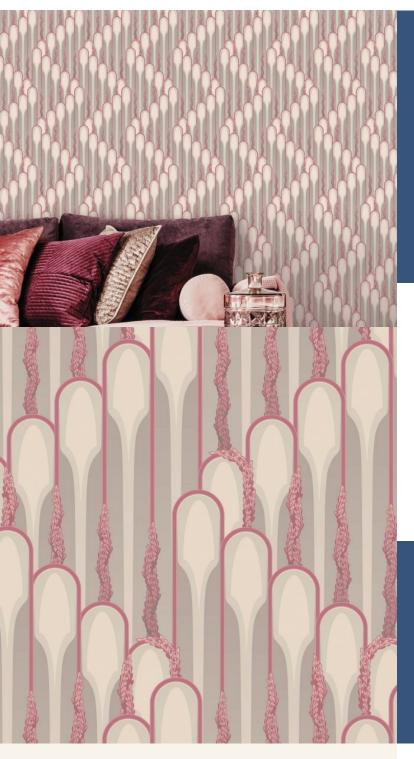

## RIVENDELL

Theatrical and full of Art Deco character, 'Rivendell' has the stepped pattern look reminiscent of art deco architecture formed from long vertical lines and curved arches.