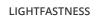

### RIVENDELL

Theatrical and full of Art Deco character, 'Rivendell' has the stepped pattern look reminiscent of art deco architecture formed from long vertical lines and curved arches.

# **Product Details**

| Design:             | Rivendell                   |
|---------------------|-----------------------------|
| SKU:                | 12125                       |
| Colour Description: | Pink                        |
| Width:              | 52cm                        |
| Length:             | 10m                         |
| Sold By:            | Roll                        |
| Construction Type:  | Printed Non-Woven (Non PVC) |
| Backer:             | Non Woven Polyester         |
| Weight:             | 187gsm                      |
| Fire rating:        |                             |
|                     |                             |