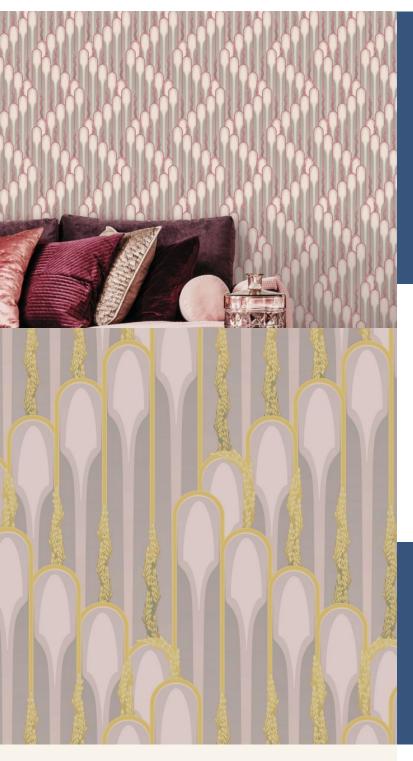

### RIVENDELL

Theatrical and full of Art Deco character, 'Rivendell' has the stepped pattern look reminiscent of art deco architecture formed from long vertical lines and curved arches.

# **Product Details**

| Design:             | Rivendell                   |
|---------------------|-----------------------------|
| SKU:                | 12125                       |
| Colour Description: | Pink                        |
| Width:              | 52cm                        |
| Length:             | 10m                         |
| Sold By:            | Roll                        |
| Construction Type:  | Printed Non-Woven (Non PVC) |
| Backer:             | Non Woven Polyester         |
| Weight:             | 187gsm                      |
| Fire rating:        |                             |
|                     |                             |