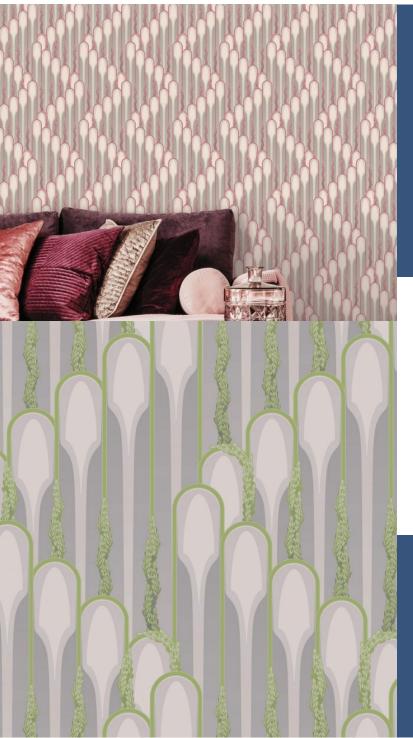

**RIVENDELL** 

Theatrical and full of Art Deco character, 'Rivendell' has the stepped pattern look reminiscent of art deco architecture formed from long vertical lines and curved arches.

## **AVAILABLE COLOURWAYS IN THIS DESIGN**

To view the full range of colourways available in this design, please search 'Rivendell' using the search function tool on the Fardis website.

**BUTT JOINT** 