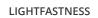

### RIVENDELL

Theatrical and full of Art Deco character, 'Rivendell' has the stepped pattern look reminiscent of art deco architecture formed from long vertical lines and curved arches.

# Product Details

| Design:             | Rivendell                   |
|---------------------|-----------------------------|
| SKU:                | 12127                       |
| Colour Description: | Green                       |
| Width:              | 52cm                        |
| Length:             | 10m                         |
| Sold By:            | Roll                        |
| Construction Type:  | Printed Non-Woven (Non PVC) |
| Backer:             | Non Woven Polyester         |
| Weight:             | 187gsm                      |
| Fire rating:        |                             |
|                     |                             |