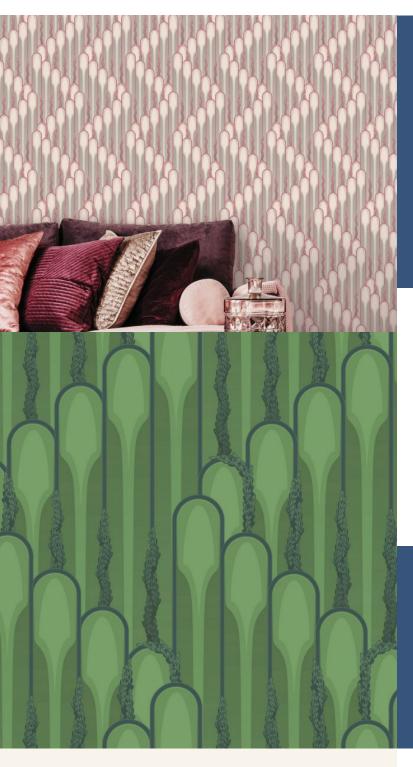

### RIVENDELL

Theatrical and full of Art Deco character, 'Rivendell' has the stepped pattern look reminiscent of art deco architecture formed from long vertical lines and curved arches.