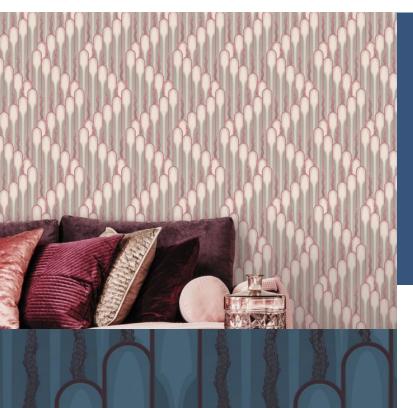

## RIVENDELL

Theatrical and full of Art Deco character, 'Rivendell' has the stepped pattern look reminiscent of art deco architecture formed from long vertical lines and curved arches.

**Product Details** 