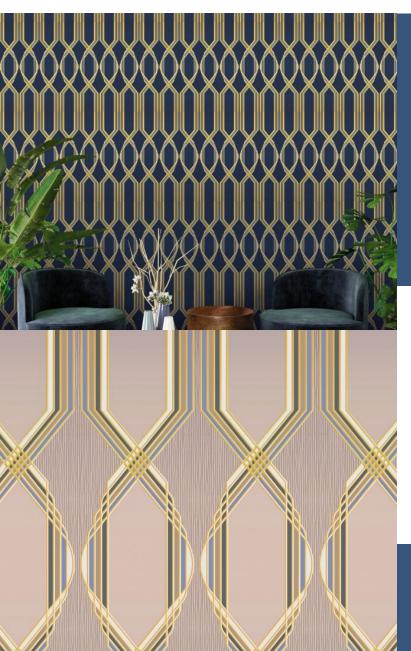

**VICTOIRE** 

Symmetrical, geometric and streamlined, 'Victoire' is a simple, yet strikingly attractive wallpaper. Tastefully coloured in nude and blue, rich reds and greens, this is a wallpaper to grab attention.