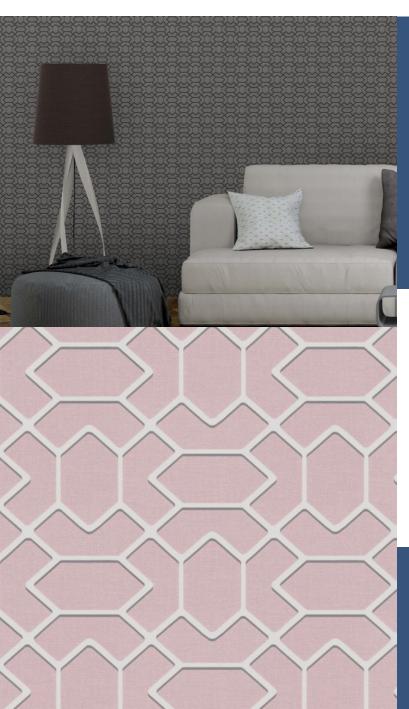

A trellis of Hexagons on a linen textured background, tonal colours with tailored shadows make for an immensely useable design with a slightly raised 3D feel.