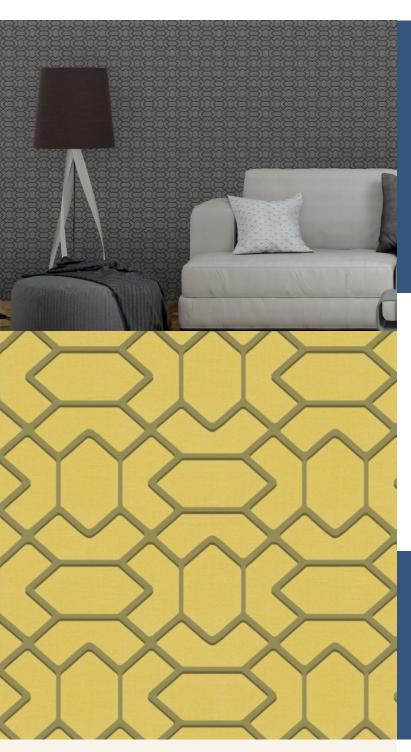

A trellis of Hexagons on a linen textured background, tonal colours with tailored shadows make for an immensely useable design with a slightly raised 3D feel.