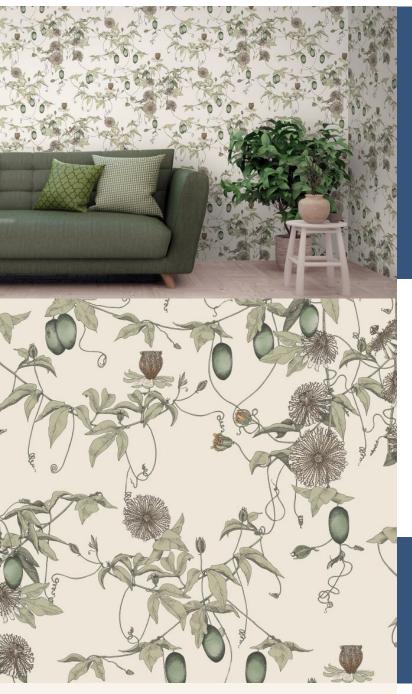

**SKARDU** 

Inspired by the mythical world of Shangri-La; this collection brings to life the lost world by way of floral metaphors that would have adorned the valleys and surrounding peaks of its snowy mountains.

### Product Details

Design:SkarduSKU:117076Colour Description:BeigeWidth:70cmLength:10mSold By:Roll

**Construction Type:** Printed Non-Woven (Non PVC)

Backer: Non-Woven Polyester

Weight: 200gsm

Fire rating: Euro Class B-s1, d0