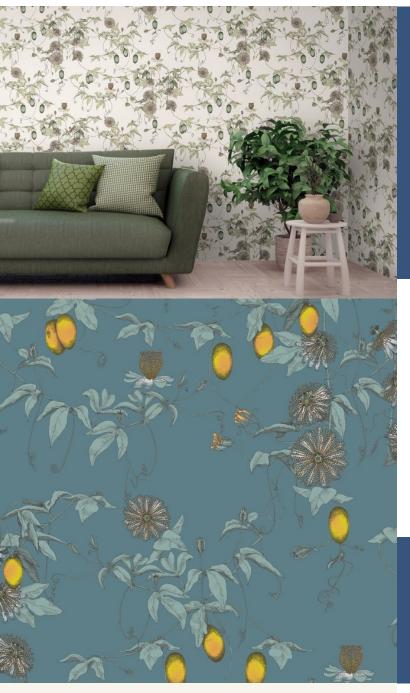

**SKARDU** 

Inspired by the mythical world of Shangri-La; this collection brings to life the lost world by way of floral metaphors that would have adorned the valleys and surrounding peaks of its snowy mountains.

### Product Details

Design:SkarduSKU:117081Colour Description:TealWidth:70cmLength:10mSold By:Roll

**Construction Type:** Printed Non-Woven (Non PVC)

Backer: Non-Woven Polyester

Weight: 200gsm

Fire rating: Euro Class B-s1, d0