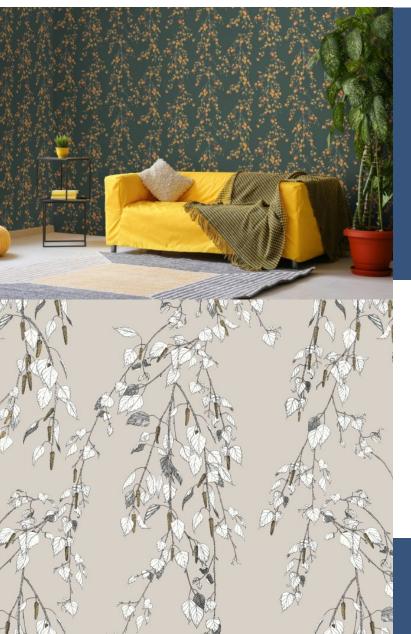

**KACHURA** 

Inspired by the mythical world of Shangri-La; this collection brings to life the lost world by way of floral metaphors that would have adorned the valleys and surrounding peaks of its snowy mountains.

### Product Details

Design:KachuraSKU:117027Colour Description:GreyWidth:70cmLength:10mSold By:Roll

**Construction Type:** Printed Non-Woven (Non PVC)

Backer: Non-Woven Polyester

Weight: 200gsm

Fire rating: Euro Class B-s1, d0