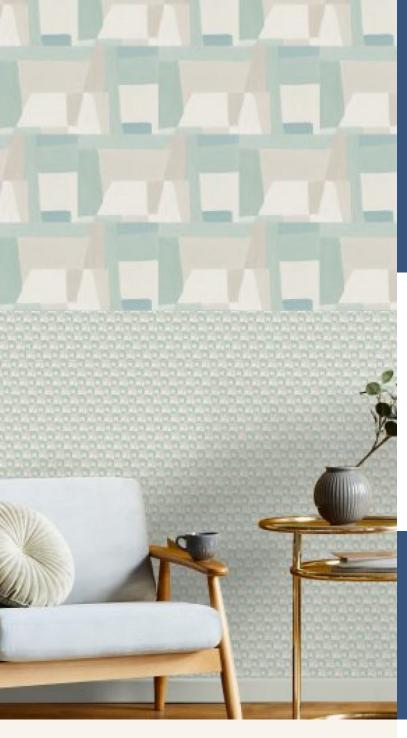

Product Details

Design: SKU:

**Colour Description:** 

Width: Length:

Sold By: Made to order **Construction Type:** Backer:

Weight:

Fire rating:

## LIGHTFASTNESS

Very good. (6 out of 8 to BSEN20105)

VOC RATED

CE COMPLIANT

**CONTAINS BIOCIDE** 

Hanging Information

3.28CM Pattern Repeat: Pattern Offset: 0CM Pattern Overlap: 0CM

Recommended Adhesive: Soft Spatula. Adhesive: Murabond