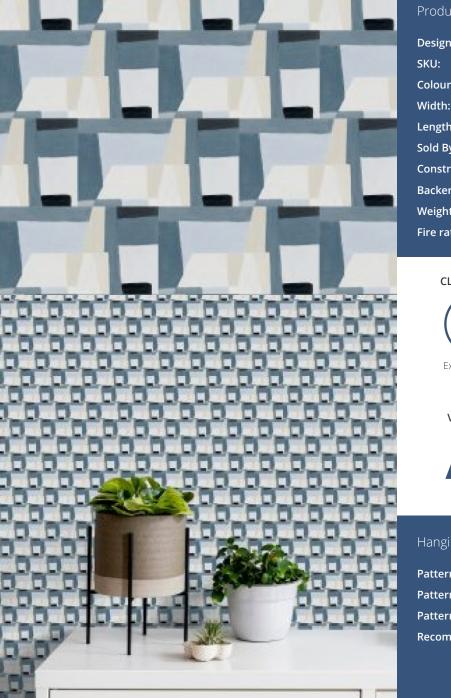

### COMINO

Comino - Inspired by the visionary architect Ernö Goldfinger, the Ernö Collection by Jan Erika and in collaboration with Muraspec wallcoverings, captures the essence of the iconic Trellick Tower in West London. Designed and built in the late 1960s and 70s, Trellick Tower stands as a testament to the strength and boldness of brutalist architecture. The Ernö Collection embraces the duality and timeless artistry of the bold building structure. Each design within the collection reflects the powerful lines and forms of brutalist design while introducing a softer side with beautiful colours and tonal hues. Our collection features scaled patterns and bold colours, balanced with light, delicate motifs. Each new wallcovering design within the collection has been crafted to embody strength and resilience, yet exudes a calm and soothing presence. Much like Trellick Tower, the Ernö Collection is built with design and style at its core. We invite you to explore and find the beauty within, appreciating the harmonious blend of strength and elegance that defines our wallcovering collection.

# Product Details

| Design:             | Comino              |
|---------------------|---------------------|
| SKU:                | 13324               |
| Colour Description: | Multi               |
| Width:              | 60CM                |
| Length:             | 10cm                |
| Sold By:            | Made to Order       |
| Construction Type:  | Fabric backed Vinyl |
| Backer:             | Non Woven Polyester |
| Weight:             | 350gsm              |
| Fire rating:        | Euro Class,B-s2,d0  |