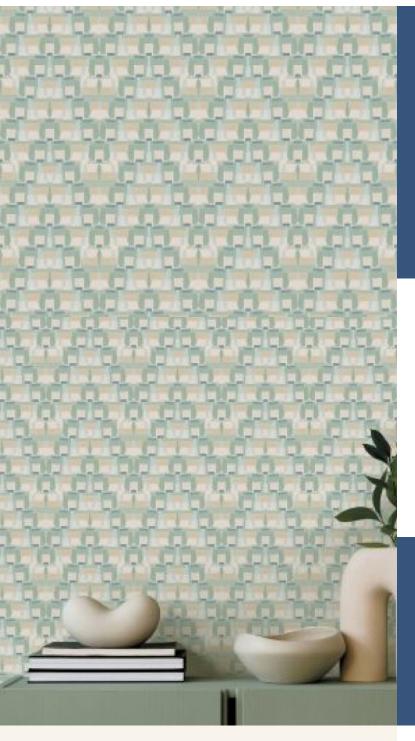

### **PAMPERLONE**

## Product Details

Design: SKU: **Colour Description:** Multi Width: Length:

Sold By: Made to Order **Construction Type:** Backer:

Weight:

Fire rating:

#### LIGHTFASTNESS

(6 out of 8 to BSEN20105)

VOC RATED

CE COMPLIANT

**CONTAINS BIOCIDE** 