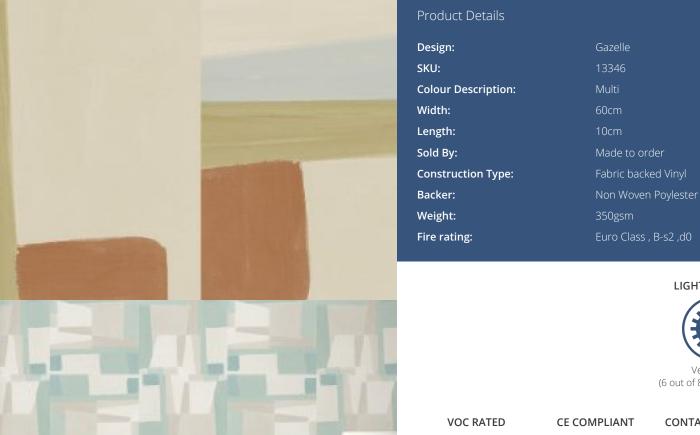

ar 100



## GAZELLE



# CONTAINS BIOCIDE

Very good. (6 out of 8 to BSEN20105)

LIGHTFASTNESS



Δ

## Hanging Information

| Pattern Repeat:       |
|-----------------------|
| Pattern Offset:       |
| Pattern Overlap:      |
| Recommended Adhesive: |

0CM

CE

0CM

Soft Spatula. Adhesive: Murabond Heavy, On dry lining use Murabond Easy Strip. On Sealed Surfaces use

### AVAILABLE COLOURWAYS IN THIS DESIGN To view the full range of colourways available in this design, please search 'Gazelle' using the search function tool on the Fardis website.



BY STRAIGHT HANGING STRAIGHT MATCH



If you require further information about any Fardis product or service please search our website www.fardis.com, contact us at <u>contact@fardis.com</u> or call 0333 240 9045