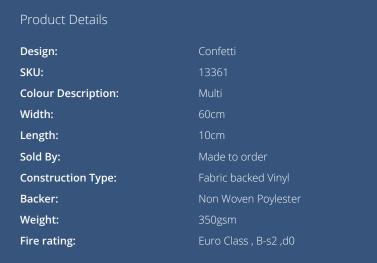

## CONFETTI



LIGHTFASTNESS



## VOC RATED

# **CE COMPLIANT**

## CONTAINS BIOCIDE



# CE

**A+** 

# Hanging Information

Pattern Repeat: Pattern Offset: Pattern Overlap: Recommended Adhesive: 82.26cm

Soft Spatula. Adhesive: Murabond Heavy, On dry lining use Murabond Easy Strip. On Sealed Surfaces use

### AVAILABLE COLOURWAYS IN THIS DESIGN To view the full range of colourways available in this design, please search 'Confetti' using the search function tool on the Fardis website.

BUTT JOINT

BY STRAIGHT HANGING STRAIGHT MATCH

PASTE TO WALL

If you require further information about any Fardis product or service please search our website www.fardis.com, contact us at contact@fardis.com or call 0333 240 9045