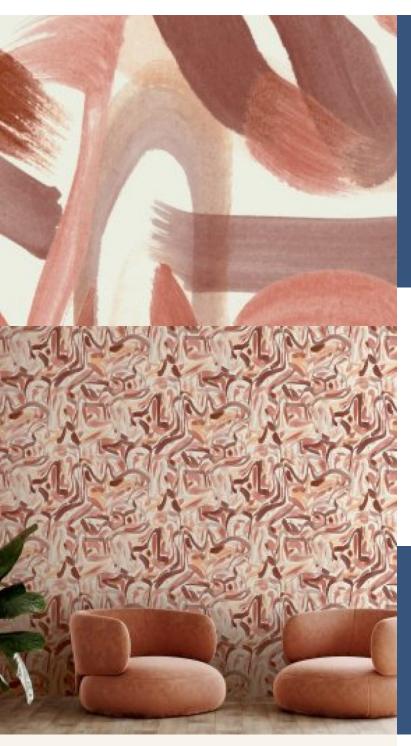

## Hanging Information

82.26CM Pattern Repeat: Pattern Offset: 42.63CM Pattern Overlap: 0CM

Recommended Adhesive:

Soft Spatula. Adhesive: Murabond Heavy, On dry lining use Murabond Easy Strip. On Sealed Surfaces use

## **AVAILABLE COLOURWAYS IN THIS DESIGN**

To view the full range of colourways available in this design, please search 'Confetti' using the search function tool on the Fardis website.

BUTT JOINT