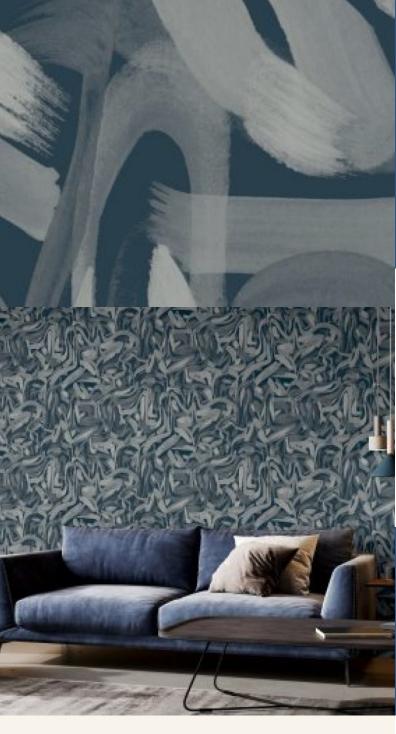

Product Details

Design: SKU: **Colour Description:** Dark Blue Width: Length:

Sold By: Made to order **Construction Type:** Backer: Non Woven Poylester

Weight:

Fire rating:

## LIGHTFASTNESS

(6 out of 8 to BSEN20105)

VOC RATED

CE COMPLIANT

**CONTAINS BIOCIDE** 

Hanging Information

Pattern Repeat: 83.26cm Pattern Offset: 43.63CM Pattern Overlap: 0CM

Recommended Adhesive: Soft Spatula. Adhesive: Murabond