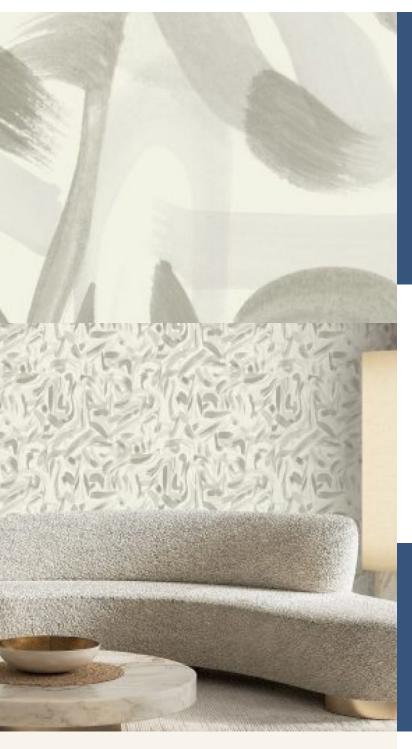

## Product Details

Design: Confett
SKU: 13364
Colour Description: Cream
Width: 60cm
Length: 10cm

Sold By: Made to order

Construction Type: Fabric backed Vinyl

Backer: Non woven Poyleste

Weight: 350gsm

Fire rating: Euro Class , B-s2 ,d0

## Hanging Information

Pattern Repeat:82.26cmPattern Offset:42.63cmPattern Overlap:0cm

**Recommended Adhesive:** Soft Spatula. Adhesive: Murabond

Heavy, On dry lining use Murabond Easy Strip. On Sealed Surfaces use Murabond Sealed Surface Adhesive