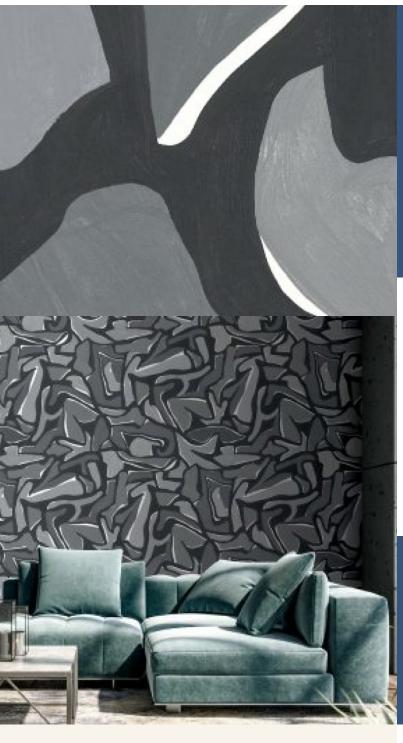

## Product Details

Design: Puzzle SKU: **Colour Description:** Multi Width: Length:

Sold By: Made to order **Construction Type:** Backer:

Weight:

Fire rating:

## Hanging Information

96.83CM Pattern Repeat: 139.7CM Pattern Offset: Pattern Overlap: 0CM

Recommended Adhesive:

Soft Spatula. Adhesive: Murabond Heavy, On dry lining use Murabond Easy Strip. On Sealed Surfaces use

## **AVAILABLE COLOURWAYS IN THIS DESIGN**

To view the full range of colourways available in this design, please search 'Puzzle' using the search function tool on the Fardis website.

BUTT JOINT