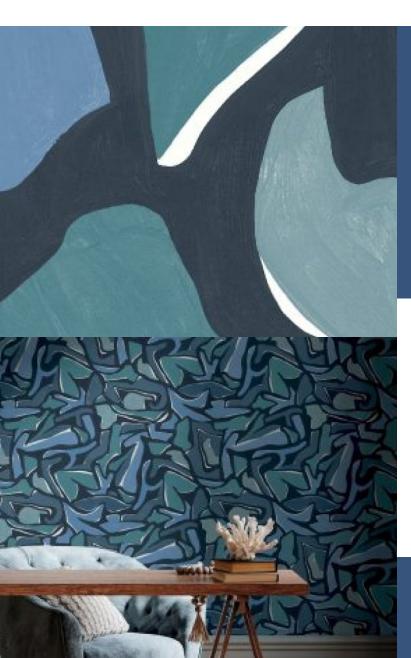

## Product Details

Design: Puzzle SKU: **Colour Description:** Multi Width: Length:

Sold By: Made to order **Construction Type:** Backer: Non Woven Poylester

Weight:

Fire rating:

### **AVAILABLE COLOURWAYS IN THIS DESIGN**

To view the full range of colourways available in this design, please search 'Puzzle' using the search function tool on the Fardis website.

BY STRAIGHT HANGING STRAIGHT MATCH