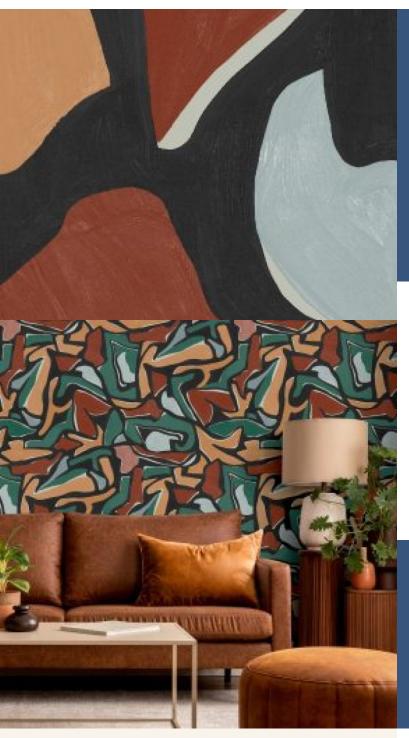

## Product Details

Design: Puzzle SKU: **Colour Description:** Multi Width: Length:

Sold By: Made to order **Construction Type:** Backer: Non woven poylester

Weight:

Fire rating:

## **AVAILABLE COLOURWAYS IN THIS DESIGN**

To view the full range of colourways available in this design, please search 'Puzzle' using the search function tool on the Fardis website.

BY STRAIGHT HANGING STRAIGHT MATCH