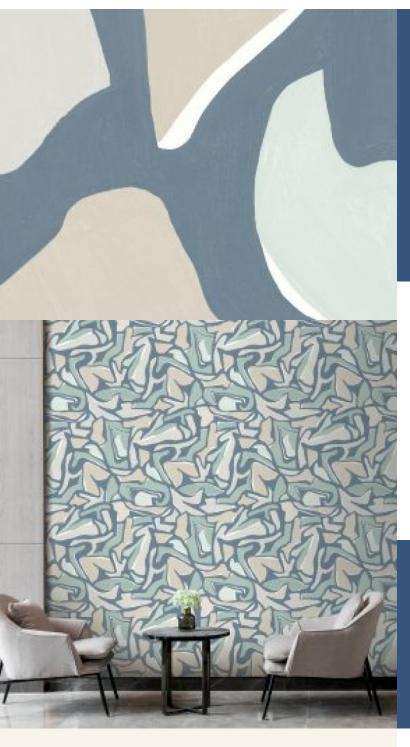

## **Product Details**

Design: Puzzle SKU: **Colour Description:** Multi Width: Length:

Sold By: Made to Order **Construction Type:** Backer: Non Woven Poylester

Weight:

Fire rating:

## Hanging Information

Pattern Repeat: Pattern Offset: 196.7cm Pattern Overlap:

Recommended Adhesive:

Soft Spatula. Adhesive: Murabond Heavy, On dry lining use Murabond Easy Strip. On Sealed Surfaces use

## **AVAILABLE COLOURWAYS IN THIS DESIGN**

To view the full range of colourways available in this design, please search 'Puzzle' using the search function tool on the Fardis website.

BUTT JOINT