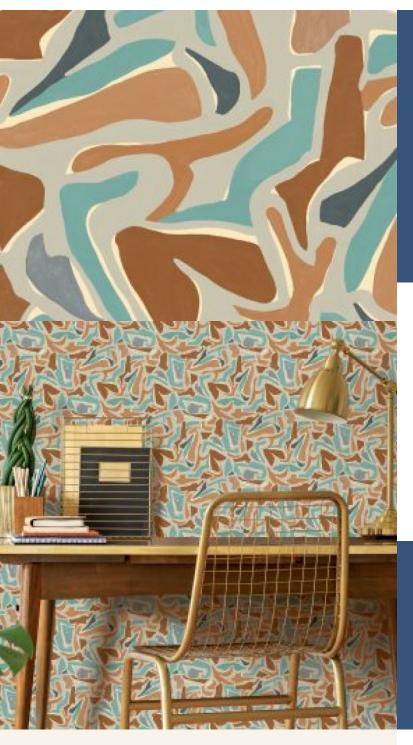

## **PUZZLE PETITE**

Product Details

Design: Puzzle Petite SKU: **Colour Description:** Multi Width: Length:

Sold By: Made to Order **Construction Type:** Backer: Non Woven Poylester

Weight:

Fire rating:

## LIGHTFASTNESS

(6 out of 8 to BSEN20105)

VOC RATED

CE COMPLIANT

**CONTAINS BIOCIDE** 

Hanging Information

Pattern Repeat: 35CM Pattern Offset: Pattern Overlap: 0CM

Recommended Adhesive:

## **AVAILABLE COLOURWAYS IN THIS DESIGN**

To view the full range of colourways available in this design, please search 'Puzzle Petite' using the search function tool on the Fardis website.

BY STRAIGHT HANGING STRAIGHT MATCH