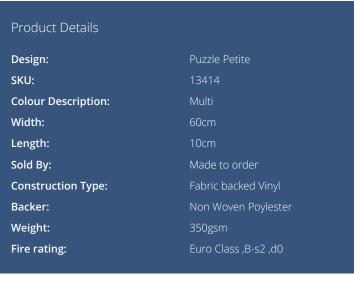

### PUZZLE PETITE



#### CLEANABILITY



LIGHTFASTNESS



VOC RATED

**A+** 

## **CE COMPLIANT**

CE

# CONTAINS BIOCIDE



## Hanging Information

Pattern Repeat: Pattern Offset: Pattern Overlap: Recommended Adhesive: 35CM

0CM

Soft Spatula. Adhesive: Murabond Heavy, On dry lining use Murabond Easy Strip. On Sealed Surfaces use

AVAILABLE COLOURWAYS IN THIS DESIGN To view the full range of colourways available in this design, please search 'Puzzle Petite' using the search function tool on the Fardis website.



BY STRAIGHT HANGING STRAIGHT MATCH



If you require further information about any Fardis product or service please search our website www.fardis.com, contact us at contact@fardis.com or call 0333 240 9045