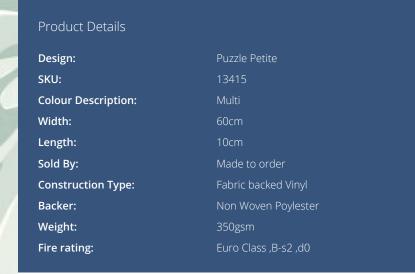

#### PUZZLE PETITE



#### CLEANABILITY



LIGHTFASTNESS



Fully Washable

VOC RATED

Δ

**CE COMPLIANT** 

CE

## CONTAINS BIOCIDE



# Hanging Information

Pattern Repeat: Pattern Offset: Pattern Overlap: Recommended Adhesive: 35CM

0CM

If you require further information about any Fardis product or service please search our website www.fardis.com, contact us at contact@fardis.com or call 0333 240 9045



## AVAILABLE COLOURWAYS IN THIS DESIGN

To view the full range of colourways available in this design, please search 'Puzzle Petite' using the search function tool on the Fardis website.

BUTT JOINT

BY STRAIGHT HANGING STRAIGHT MATCH