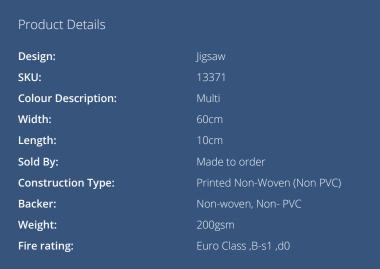

## JIGSAW



LIGHTFASTNESS



VOC RATED

**CE COMPLIANT** 

CE

## CONTAINS BIOCIDE



# Hanging Information

| Pattern Repeat:       |
|-----------------------|
| Pattern Offset:       |
| Pattern Overlap:      |
| Recommended Adhesive: |

40CM 80CM 0CM

Soft Spatula. Adhesive: Murabond Heavy, On dry lining use Murabond Easy Strip. On Sealed Surfaces use

### AVAILABLE COLOURWAYS IN THIS DESIGN To view the full range of colourways available in this design, please search 'Jigsaw' using the search function tool on the Fardis website.



BY STRAIGHT HANGING STRAIGHT MATCH



If you require further information about any Fardis product or service please search our website www.fardis.com, contact us at contact@fardis.com or call 0333 240 9045