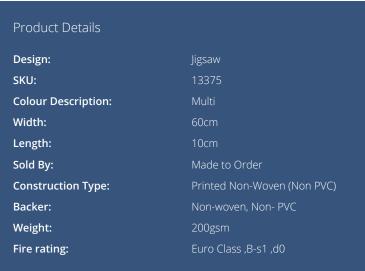

## <u>JIGSAW</u>



LIGHTFASTNESS



VOC RATED

Α+

CE COMPLIANT

CE

## CONTAINS BIOCIDE



# Hanging Information

| Pattern | Repeat: |  |
|---------|---------|--|
| Pattern | Offset: |  |

Pattern Overlap: Recommended Adhesive: 40CM

40cm 0cm

Soft Spatula. Adhesive: Murabond Heavy, On dry lining use Murabond Easy Strip. On Sealed Surfaces use Murabond Sealed Surface Adhesive.

### AVAILABLE COLOURWAYS IN THIS DESIGN To view the full range of colourways available in this design, please search 'jigsaw' using the search function tool on the Fardis website.



BY STRAIGHT HANGING STRAIGHT MATCH

If you require further information about any Fardis product or service please search our website <u>www.fardis.com</u>, contact us at <u>contact@fardis.com</u> or call 0333 240 9045