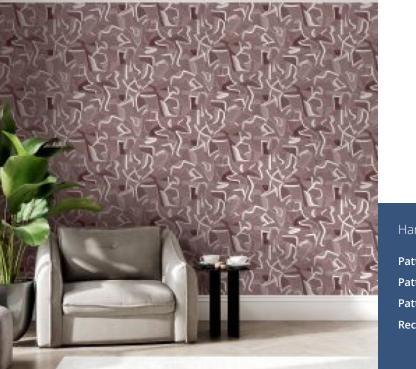

#### JIGSAW

### Product Details

| Design:             | Jigsaw              |
|---------------------|---------------------|
| SKU:                | 13384               |
| Colour Description: | Multi               |
| Width:              | 60cm                |
| Length:             | 10cm                |
| Sold By:            | Made to order       |
| Construction Type:  | Fabric backed Vinyl |
| Backer:             | Non-woven, Non- PVC |
| Weight:             | 200gsm              |
| Fire rating:        | Euro Class ,B-s1,d0 |
|                     |                     |

### Hanging Information

| Pattern Repeat:       |
|-----------------------|
| Pattern Offset:       |
| Pattern Overlap:      |
| Recommended Adhesive: |

Soft Spatula. Adhesive: Murabond Heavy, On dry lining use Murabond