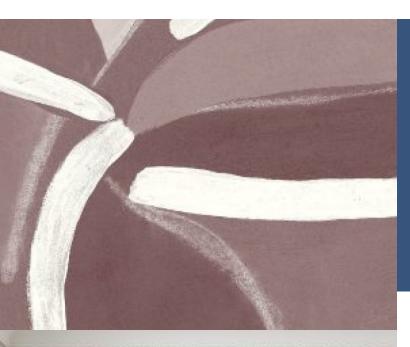

#### JIGSAW

### Product Details

| Design:             | Jigsaw              |
|---------------------|---------------------|
| SKU:                | 13384               |
| Colour Description: | Multi               |
| Width:              | 60cm                |
| Length:             | 10cm                |
| Sold By:            | Made to order       |
| Construction Type:  | Fabric backed Vinyl |
| Backer:             | Non-woven, Non- PVC |
| Weight:             | 200gsm              |
| Fire rating:        | Euro Class ,B-s1,d0 |
|                     |                     |