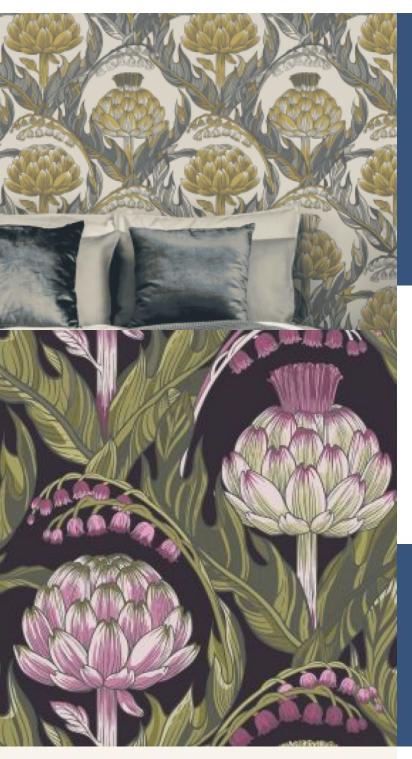

Tools: Hard Spatula and Joint Cutter. lining use Murabond Easy Strip. On

**AVAILABLE COLOURWAYS IN THIS DESIGN** 

To view the full range of colourways available in this design, please search 'Mai' using the search function tool on the Fardis website.