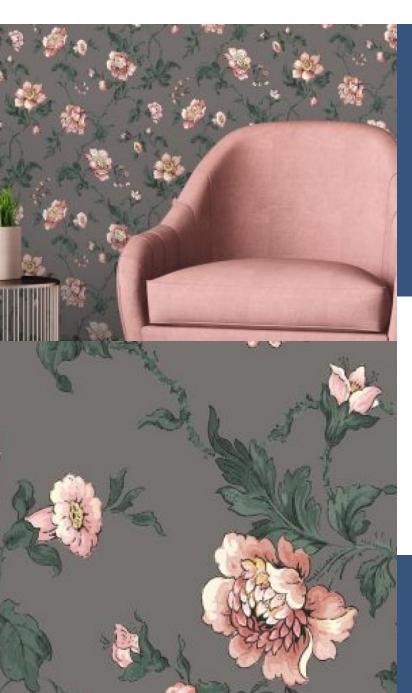

## Product Details

Design: SKU: Colour Description: Width: Length: Sold By:

**Construction Type:** 

Backer: Non Woven Poylester

Weight:

Fire rating:

#### **AVAILABLE COLOURWAYS IN THIS DESIGN**

To view the full range of colourways available in this design, please search 'Salome' using the search function tool on the Fardis website.

BUTT JOINT