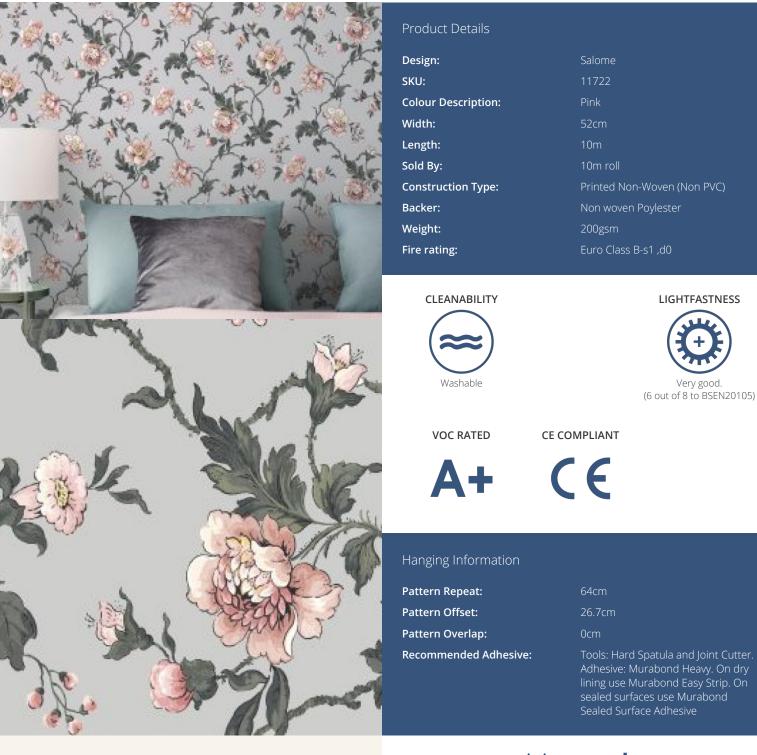

SALOME

As one of our archived designs, these meandering Briar Roses with highly detailed flower heads trail beautifully across this wallpaper. The bright colourways create a striking yet countryside feel which is easy to accessorise.

AVAILABLE COLOURWAYS IN THIS DESIGN To view the full range of colourways available in this design, please search 'Salome' using the search function tool on the Fardis website.

BUTT JOINT

BY STRAIGHT HANGING

STRAIGHT MATCH

lf you require further information about any Fardis product or service please search our website <u>www.fardis.com</u> contact us at <u>contact@fardis.com</u> or call 0333 240 9045