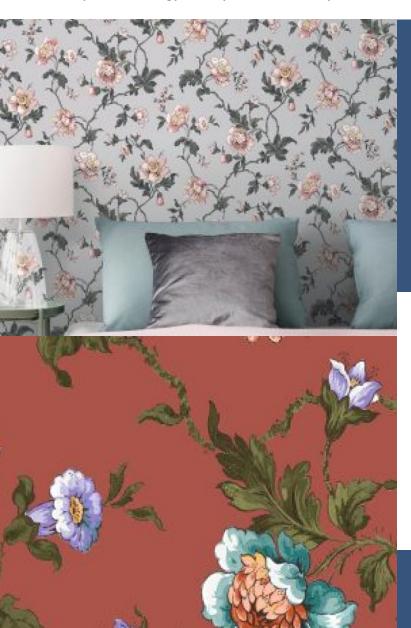

**SALOME** 

As one of our archived designs, these meandering Briar Roses with highly detailed flower heads trail beautifully across this wallpaper. The bright colourways create a striking yet countryside feel which is easy to accessorise.

### Product Details

Design:SalomeSKU:11724Colour Description:RedWidth:52cmLength:10mSold By:10m ro

**Construction Type:** Printed Non-Woven (Non PVC)

Backer: Non woven poylester

Weight: 200gsm

Fire rating: Euro Class B-s1 ,d0