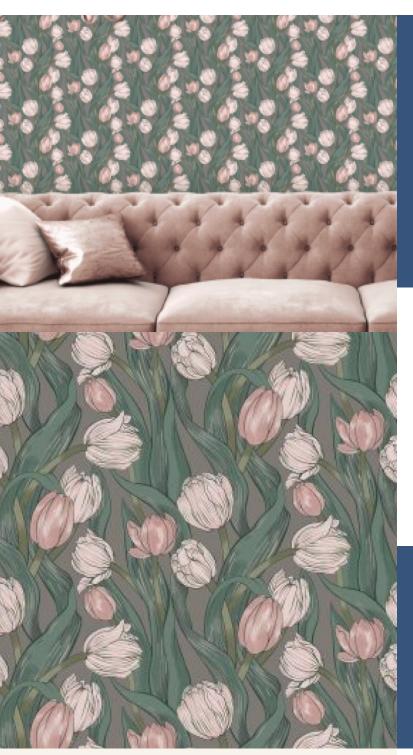

## **Product Details**

Design: SKU: **Colour Description:** Width: Length: Sold By:

**Construction Type:** 

Backer: Non woven poylester

Weight:

Fire rating:

#### **AVAILABLE COLOURWAYS IN THIS DESIGN**

To view the full range of colourways available in this design, please search 'Avril' using the search function tool on the Fardis website.