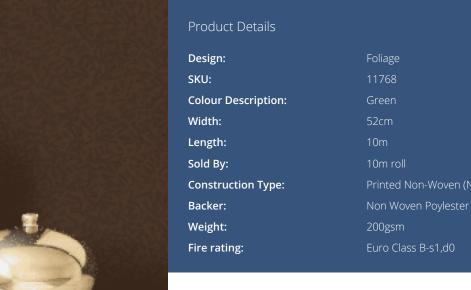

## FOLIAGE



## CLEANABILITY







**CE COMPLIANT** 



## Hanging Information

| Pattern Repeat:       |
|-----------------------|
| Pattern Offset:       |
| Pattern Overlap:      |
| Recommended Adhesive: |

If hours are not logged today then we will be calling you during the weekend to log your hours

## AVAILABLE COLOURWAYS IN THIS DESIGN

To view the full range of colourways available in this design, please search 'Foliage' using the search function tool on the Fardis website.







BUTT JOINT

BY STRAIGHT HANGING STRAIGHT MATCH

PASTE TO WALL

If you require further information about any Fardis product or service please search our website www.fardis.com, contact us at <u>contact@fardis.com</u> or call 0333 240 9045