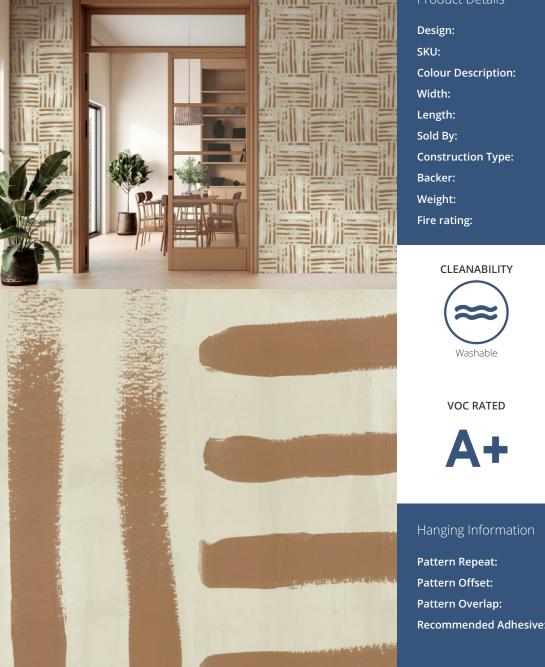

## MARIA

Inspired by Athena—the goddess of wisdom, arts, and strength—this new wallcovering collection embodies the power and creativity of visionary women who shaped the art world. From the raw emotion of jazz to the bold expressions of surrealism, each design carries a sense of wholeness and strength, much like the iconic women who influenced it. Drawing from the spirit of Nina Simone, Georgia O'Keeffe, Maria Callas, Frida Kahlo, and Yayoi Kusama, the Athena Collection translates their unique artistry into striking patterns. Whether it's the soulful intensity of Simone's music, O'Keeffe's organic forms, Callas' dramatic presence, Kahlo's vivid storytelling, or Kusama's avant-garde vision—each design in this collection tells a story. This is a celebration of art, music, and the timeless power of female creativity, woven into designs that speak with boldness and beauty.

## **Product Details** 60CM Printed Non-Woven (Non PVC) Non woven Polyster Euro Class, B-s1,d0

**CE COMPLIANT** 

CE

| Pattern Repeat:       |
|-----------------------|
| Pattern Offset:       |
| Pattern Overlap:      |
| Recommended Adhesive: |

60CM 0CM 0CM

lying use Murabond easy strip. On sealed surface adhesive.

AVAILABLE COLOURWAYS IN THIS DESIGN To view the full range of colourways available in this design, please search 'Maria' using the search function tool on the Fardis website.