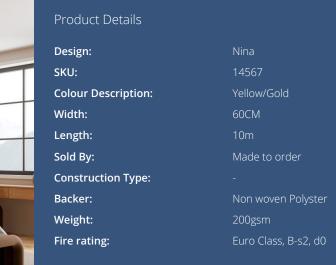

## CONTAINS BIOCIDE



## Hanging Information

| Pattern Repeat:       | 800 |
|-----------------------|-----|
| Pattern Offset:       | 400 |
| Pattern Overlap:      | 0CI |
| Recommended Adhesive: | Sof |

Soft Spatula, Adhesive, Murabond Heavy, On dry lying use Murabond easy strip.

CM CM

## AVAILABLE COLOURWAYS IN THIS DESIGN

To view the full range of colourways available in this design, please search 'Nina' using the search function tool on the Fardis website.

If you require further information about any Fardis product or service please search our website <u>www.fardis.com</u> contact us at <u>contact@fardis.com</u> or call 0333 240 9045